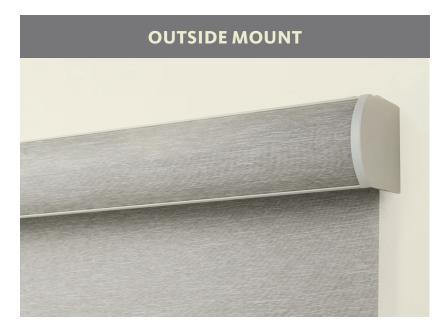

#### **MOUNTING OPTIONS**

#### **ROLL DIRECTION OPTIONS**

**INSIDE MOUNT SEMI-FLUSH** 

Comes standard and has no top or valance treatment. Reduces light gaps as it rolls close to the glass.

Shade rolls in a reverse direction away from the glass to conceal roll and roller mechanism.