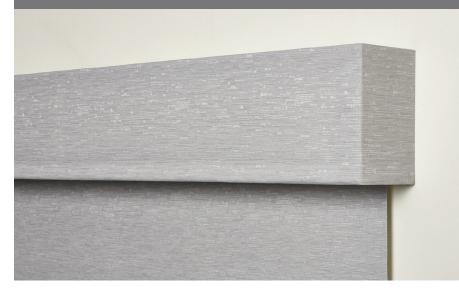

#### **TOP TREATMENTS**

Refer to the Design Enhancements book to view the five cassette and fascia finish colors.

Square cassette hides the roller mechanism and is available in a fabric-wrapped or non-wrapped option.

Curved cassette hides the roller mechanism and is available with or without a matching fabric insert. Choice of three sizes.

The fascia features a flat, painted profile for a clean look. Available in 3" and 4" sizes.