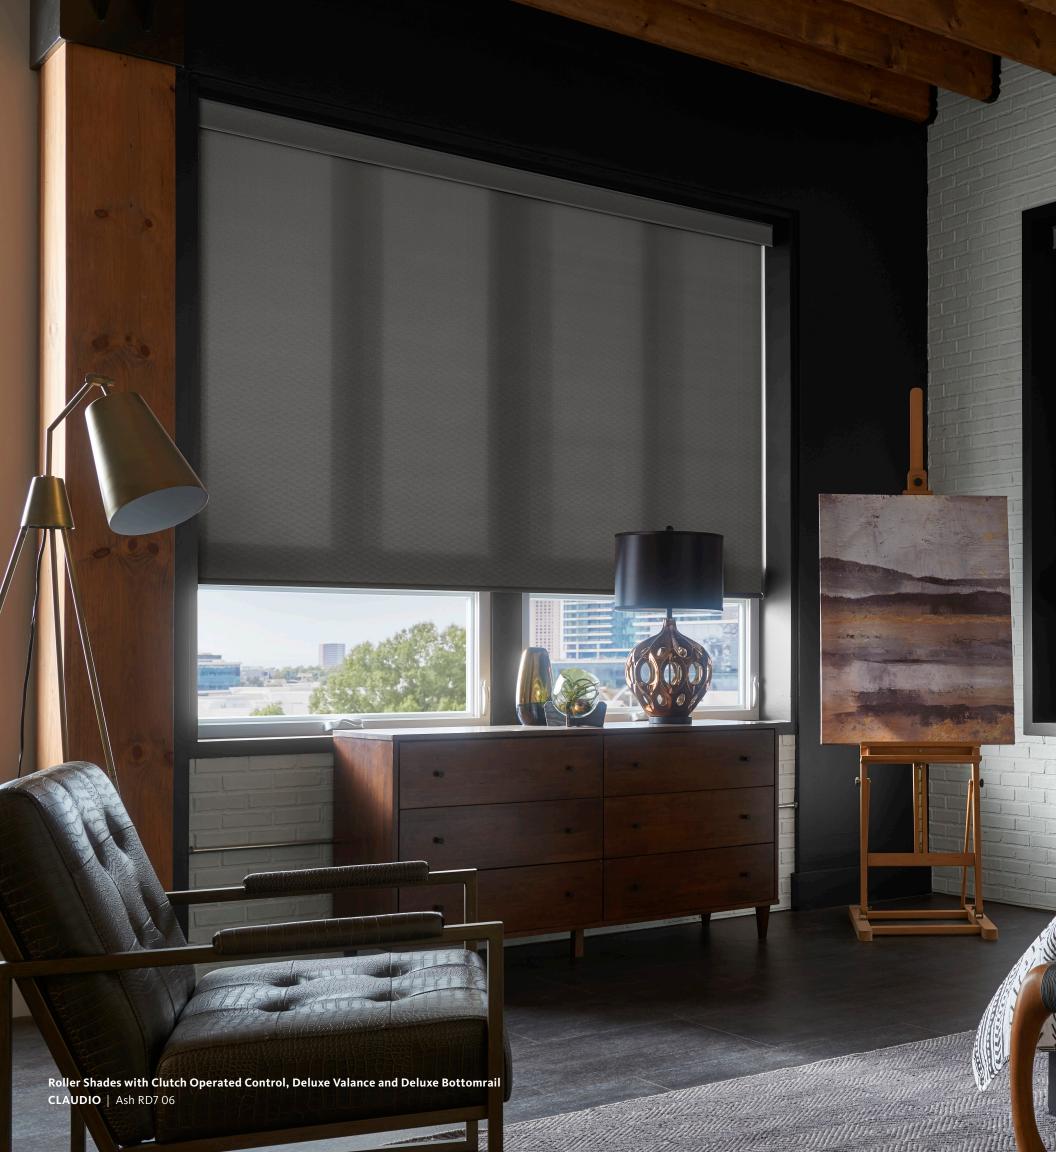

## one room facing two directions?

Shop our collection of best-selling styles in both light-filtering and blackout opacities.

Scan this code to watch how Roller Shades may work for you.

Roller Shades with Motorization, Deluxe Valance and Fabric-Wrapped Bottomrail SORRENTO | Stucco RF35 003 Roller Shades with TouchLift Cordless, Deluxe Valance and Deluxe Bottomrail 5% M SCREEN DECO | Parchment R61 06

## THE TECH TOUCH

With just a fingertip touch, our motorized systems can lift and lower your shades. From affordable PowerWand<sup>™</sup> and rechargeable battery-operated, to hard-wired or app controlled, our versatile options are super smart and awaiting your next instruction. The future is cordless.

#### **CONTROL OPTIONS**

Control all your motorized Roller Shades in one room. Choose from a variety of motorized systems to raise or lower shades with a simple tap on the remote. Or use an app on your mobile device.