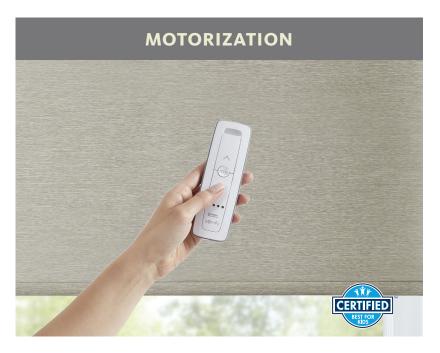

## THE TECH TOUCH

With just a fingertip touch, our motorized systems can lift and lower your shades. From affordable PowerWand<sup>™</sup> and rechargeable battery-operated, to hard-wired or app controlled, our versatile options are super smart and awaiting your next instruction. The future is cordless.

#### **CONTROL OPTIONS**

Control all your motorized Roller Shades in one room. Choose from a variety of motorized systems to raise or lower shades with a simple tap on the remote. Or use an app on your mobile device.

#### High tech, low stress

We embrace innovation. Our convenient automation options allow you to operate your shades with a handheld remote or your smart device. You can program your shades to adjust automatically via our app. Our shades can even be paired with today's intelligent home systems, so you can keep *everything* under control.