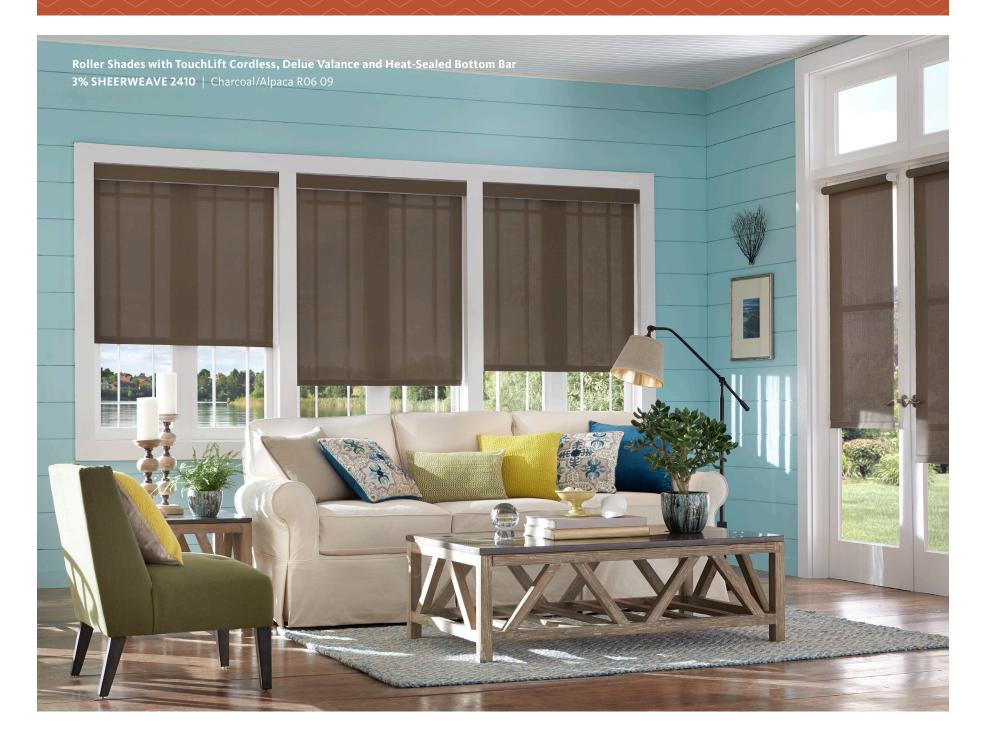

## ROLLER SHADES by Alta

Roller Shades with Motorization, Fascia and Heat-Sealed Hem Bar 5% SHEERWEAVE 2390, Charcoal/Gray RS11 02

0....

## THE TECH TOUCH

With just a fingertip touch, our motorized systems can lift and lower your shades. From affordable PowerWand<sup>™</sup> and rechargeable battery-operated, to hard-wired or app controlled, our versatile options are super smart and awaiting your next instruction. The future is cordless.

Smooth, reliable operation with no chain or tensioner; ideal in homes with children and pets.

TOUCHLIFT CORDLESS No top treatment

The wand and pendant PowerWand<sup>™</sup> lifts and lowers shades with the touch of a button. PowerWand is affordable, rechargeable and worry-free (no lost remotes!)