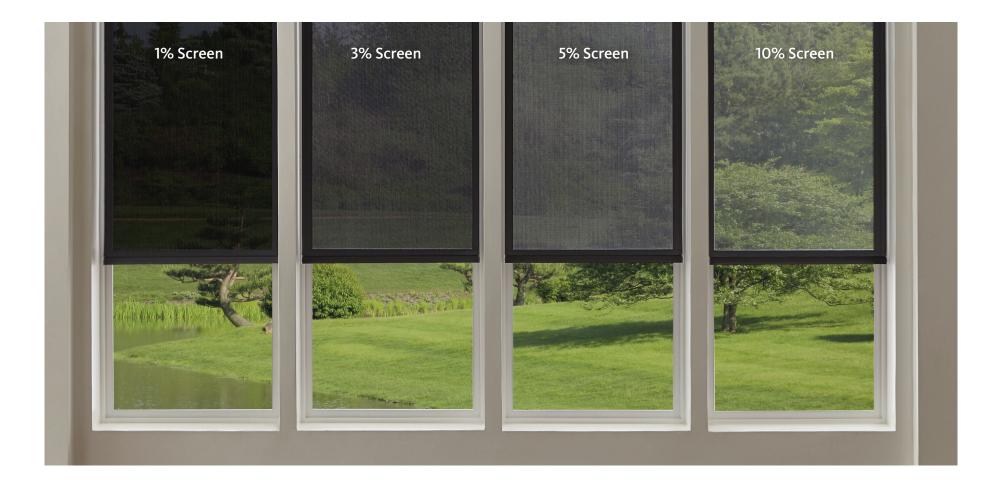

## SCREENING SERVICE

A little or a lot of view is up to you. With four opacity options, screen fabrics let you see the outside while still reducing glare and harmful UV rays. The result? Soft, diffused light that is sheer perfection.

#### SCREEN OPACITY AND PRIVACY

More view? 10% screen. Minimal view? 1% screen. And a couple of choices in between.