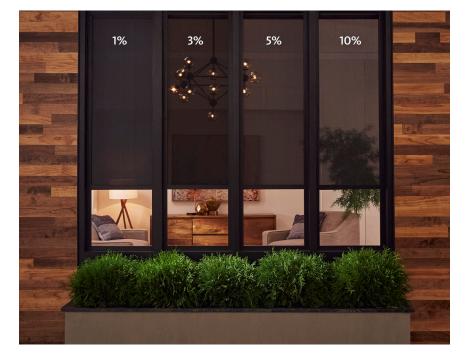

## SCREENING SERVICE

A little or a lot of view is up to you. With four opacity options, screen fabrics let you see the outside while still reducing glare and harmful UV rays. The result? Soft, diffused light that is sheer perfection.

#### SCREEN OPACITY AND PRIVACY

More view? 10% screen. Minimal view? 1% screen. And a couple of choices in between.