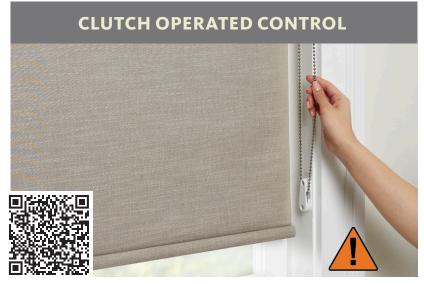

#### **CONTROL OPTIONS**

Control all your motorized Roller Shades in one room. Choose from a variety of motorized systems to raise or lower shades with a simple tap on the remote. Or use an app on your mobile device.

Smooth, reliable operation with no chain or tensioner; ideal in homes with children and pets.

TOUCHLIFT CORDLESS No top treatment

The wand and pendant PowerWand<sup>™</sup> lifts and lowers shades with the touch of a button. PowerWand is affordable, rechargeable and worry-free (no lost remotes!)

Raise shades with ease and convenience. The beaded chain loop remains the same length no matter where you position the shade. The specially designed tensioner eliminates dangling chain for enhanced child safety. Refer to Design Enhancements Book for beaded chain options.