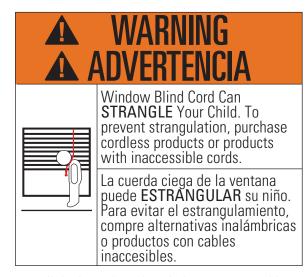

Window Blind Cord Can STRANGLE Your Child. To prevent strangulation, purchase cordless products or products with inaccessible cords. La cuerda ciega de la ventana puede ESTRANGULAR su niño. Para evitar el estrangulamiento, compre alternativas inalámbricas o productos con cables inaccesibles.

Child safety is serious business, which is why we use warning tags, labels, and other methods to communicate the potential hazards of corded window coverings. The warning shown here communicates the important message about cords being a potential strangulation hazard and suggest choosing cordless alternatives or products with inaccessible cords.