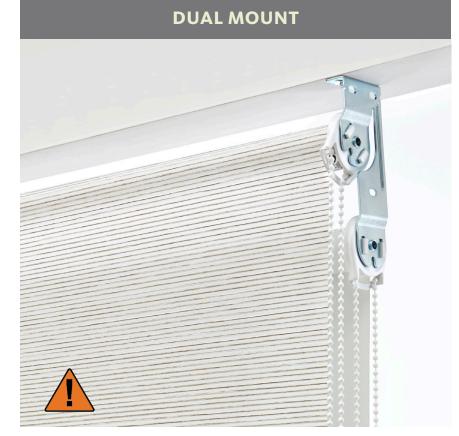

#### **MOUNTING OPTIONS**

#### **ROLL DIRECTION OPTIONS**

**INSIDE MOUNT SEMI-FLUSH** 

Comes standard and has no top or valance treatment. Reduces light gaps as it rolls close to the glass.

Shade rolls in a reverse direction away from the glass to conceal roll and roller mechanism.