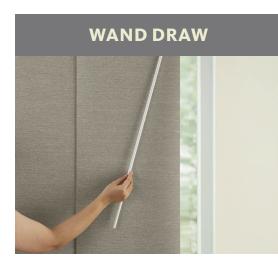

#### **CONTROL OPTIONS**

Open and close panels using a single, stationary wand. A safe and convenient option.

Open and close panels using a looped cord that mounts to the wall or inside the sill. Tensioner secures dangling cords.