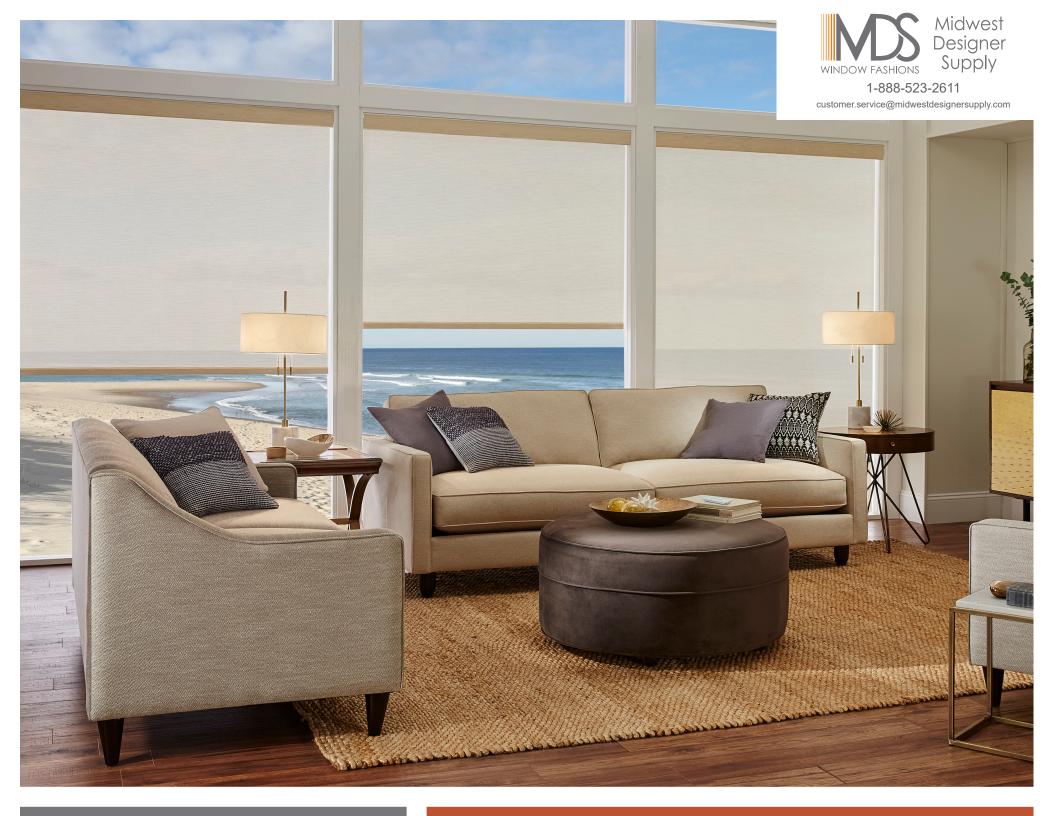

## design simplified

The cool, crisp look of a roller shade is a designer favorite. Sublime efficiency and tailored elegance explain its longevity in the world of windows, making it the must-have for 21<sup>st</sup> century style. *Let's go window shopping.* 

## one room facing two directions?

Shop our collection of best-selling styles in both light-filtering and blackout opacities.

Scan this code to watch how Roller Shades may work for you.

Roller Shades with Motorization, Deluxe Valance and Fabric-Wrapped Bottomrail SORRENTO | Stucco RF35 003 Roller Shades with TouchLift Cordless, Deluxe Valance and Deluxe Bottomrail 5% M SCREEN DECO | Parchment R61 06

## SCREENING SERVICE

A little or a lot of view is up to you. With four opacity options, screen fabrics let you see the outside while still reducing glare and harmful UV rays. The result? Soft, diffused light that is sheer perfection.