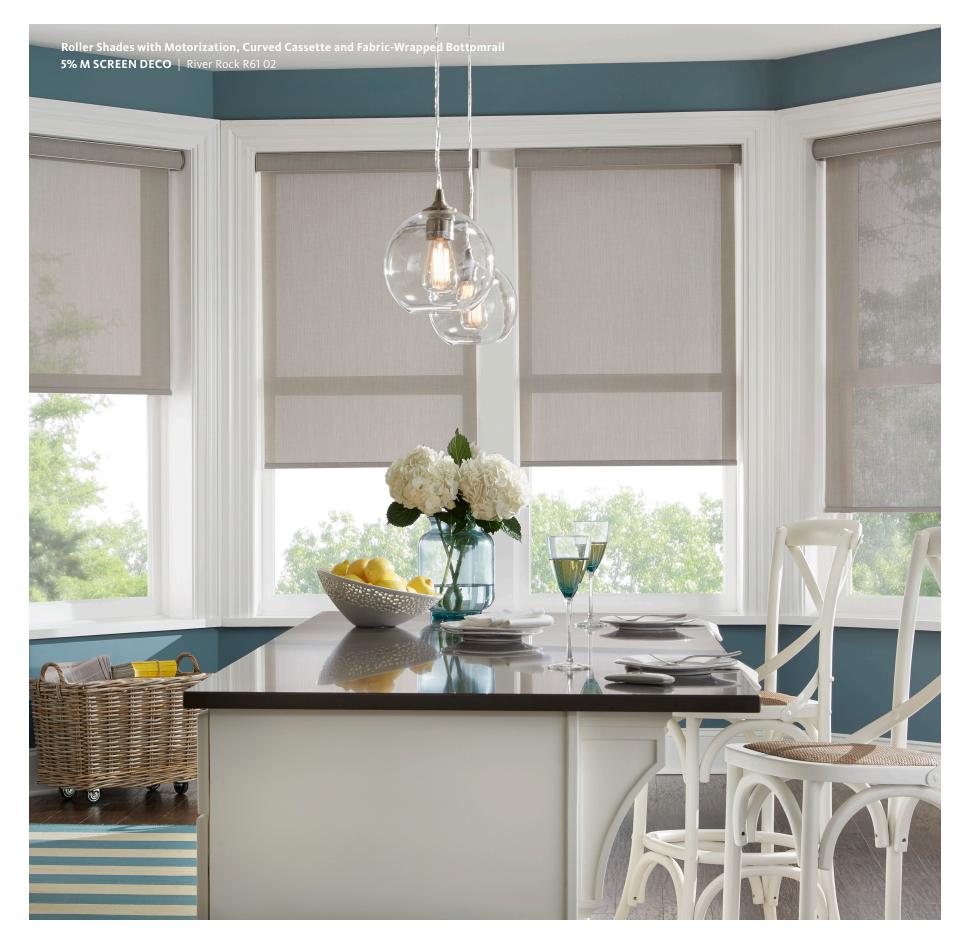

## one room facing two directions?

Shop our collection of best-selling styles in both light-filtering and blackout opacities.

Scan this code to watch how Roller Shades may work for you.

Roller Shades with Motorization, Deluxe Valance and Fabric-Wrapped Bottomrail SORRENTO | Stucco RF35 003 Roller Shades with TouchLift Cordless, Deluxe Valance and Deluxe Bottomrail 5% M SCREEN DECO | Parchment R61 06