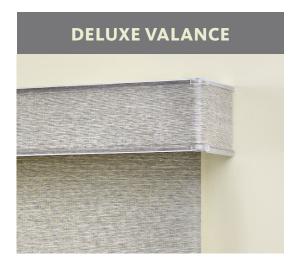

#### **TOP TREATMENTS**

Refer to the Design Enhancements book to view the five cassette and fascia finish colors.

Square cassette hides the roller mechanism and is available in a fabric-wrapped or non-wrapped option.

Curved cassette hides the roller mechanism and is available with or without a matching fabric insert. Choice of three sizes.

The fascia features a flat, painted profile for a clean look. Available in 3" and 4" sizes.

#### FABRIC VALANCE

Clean sweep of fabric beautifully conceals the roller mechanism. Valance can also be used as a top treatment over other window coverings.

Matching fabric slides through grooves on this valance to yield a streamlined, coordinated look.