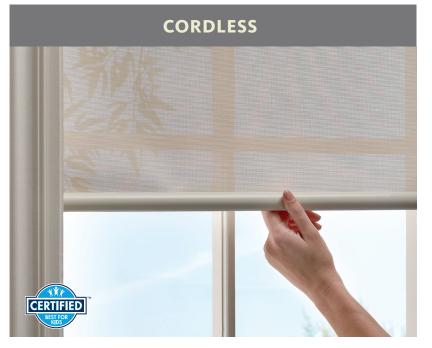

Smooth, reliable operation with no chain or tensioner; ideal in homes with children and pets.

TOUCHLIFT CORDLESS No top treatment

The wand and pendant PowerWand<sup>™</sup> lifts and lowers shades with the touch of a button. PowerWand is affordable, rechargeable and worry-free (no lost remotes!)

Raise shades with ease and convenience. The beaded chain loop remains the same length no matter where you position the shade. The specially designed tensioner eliminates dangling chain for enhanced child safety. Refer to Design Enhancements Book for beaded chain options.

#### Alta Advantage SAFETY

When it comes to safety, we take our role seriously, beyond design and operation to awareness and education. We proudly carry the "Best for Kids" designation. Why? Tough independent laboratory testing proves it.