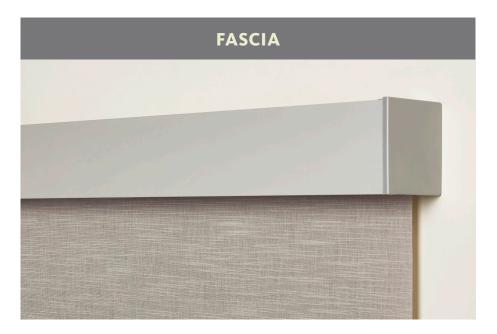

#### **TOP TREATMENTS**

Refer to the Design Enhancements book to view the five cassette and fascia finish colors.

Square cassette hides the roller mechanism and is available in a fabric-wrapped or non-wrapped option.

Curved cassette hides the roller mechanism and is available with or without a matching fabric insert. Choice of three sizes.

The fascia features a flat, painted profile for a clean look. Available in 3" and 4" sizes.