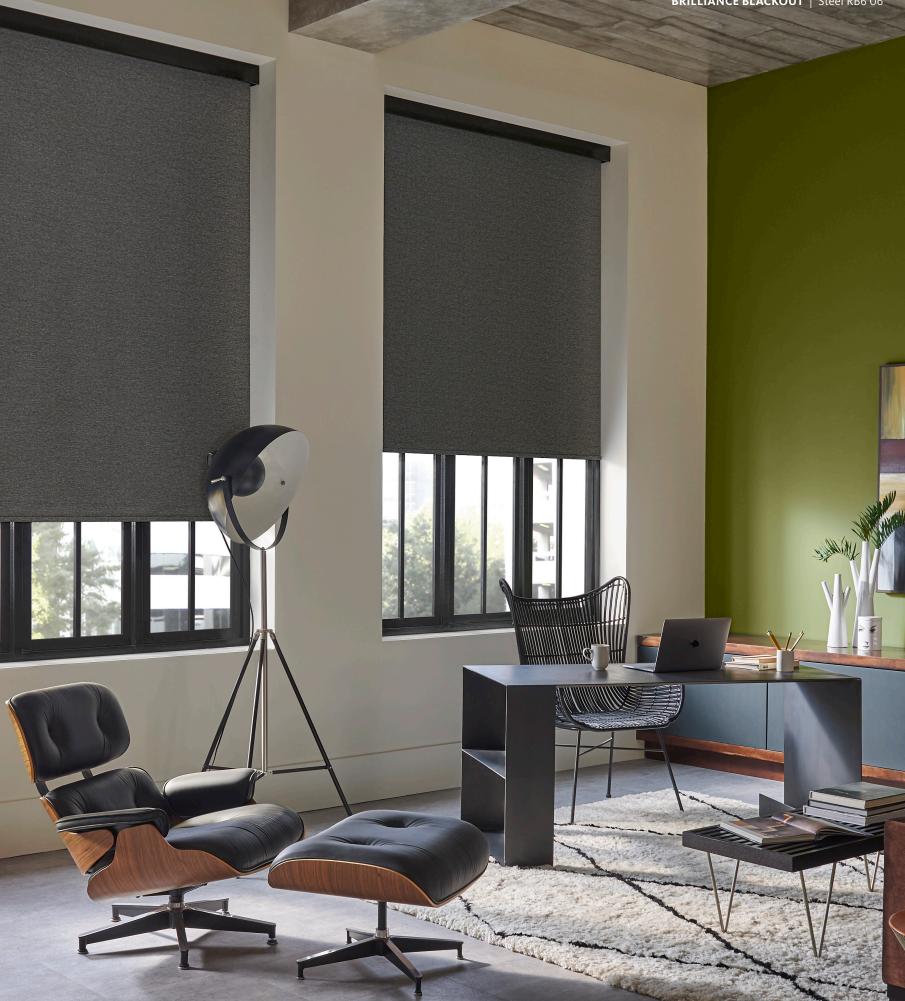

#### fair and square

Fabric-wrapped and squared, this top treatment makes a sleek statement.

#### **TOP TREATMENTS**

Refer to the Design Enhancements book to view the five cassette and fascia finish colors.

Square cassette hides the roller mechanism and is available in a fabric-wrapped or non-wrapped option.