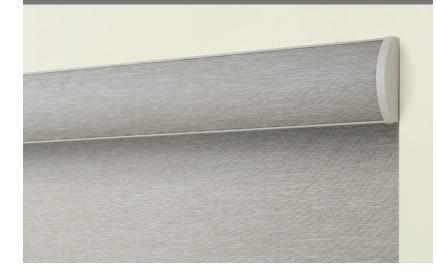

## ONE-OF-A-KIND. EVERY TIME.

No, seriously. Each shade is made just for you. Between our boundless top treatments, mounting options, and bottomrail design details, your unique style is celebrated for the star that you are.

#### **TOP TREATMENTS**

Refer to the Design Enhancements book to view the five cassette and fascia finish colors.

Square cassette hides the roller mechanism and is available in a fabric-wrapped or non-wrapped option.

Curved cassette hides the roller mechanism and is available with or without a matching fabric insert. Choice of three sizes.

The fascia features a flat, painted profile for a clean look. Available in 3" and 4" sizes.