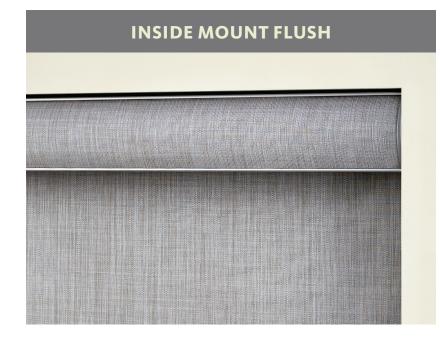

#### **ROLL DIRECTION OPTIONS**

**INSIDE MOUNT SEMI-FLUSH** 

Comes standard and has no top or valance treatment. Reduces light gaps as it rolls close to the glass.

Shade rolls in a reverse direction away from the glass to conceal roll and roller mechanism.