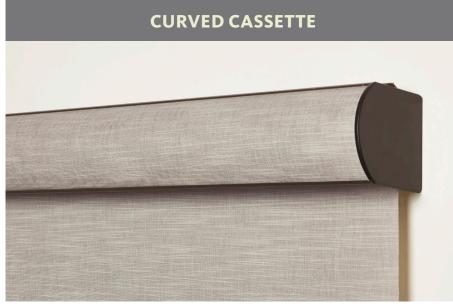

Curved cassette hides the roller mechanism and is available with or without a matching fabric insert. Choice of three sizes.

The fascia features a flat, painted profile for a clean look. Available in 3" and 4" sizes.