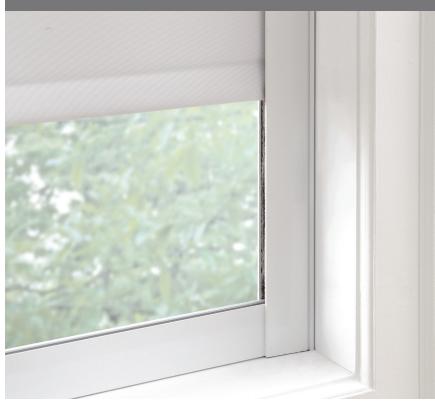

#### SIDE AND BOTTOM CHANNELS

Aluminum channels prevent light leaks around the edges and bottoms of shades, and also help insulate when paired with blackout material. Available in White or Anodized.

Two shades in one. To achieve greater light control, mount your choice of two separate shades on one application.