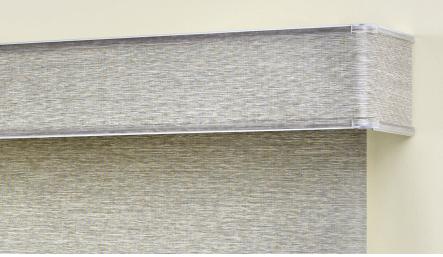

#### FABRIC VALANCE

Clean sweep of fabric beautifully conceals the roller mechanism. Valance can also be used as a top treatment over other window coverings.

Matching fabric slides through grooves on this valance to yield a streamlined, coordinated look.