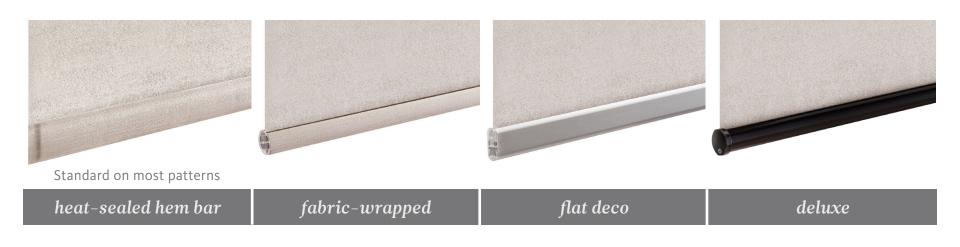

#### **BOTTOMRAILS**

Refer to the Design Enhancements book for bottomrail finish colors.

Standard on most patterns

| heat-sealed hem bar | fabric-wrapped | flat deco | deluxe |
|---------------------|----------------|-----------|--------|
|                     |                |           |        |

Note: Not all fabrics available with all rails.