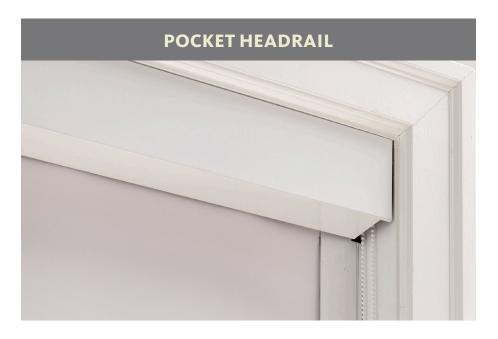

This aluminum pocket headrail conceals and protects the shade mechanism. Available in White or Anodized.