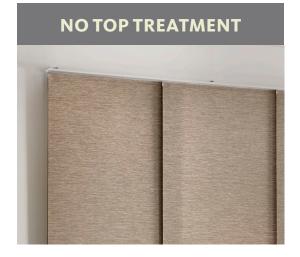

#### **TOP TREATMENTS**

White track system is standard on all panel track shades; a valance is not included.