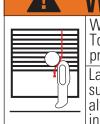

Window Blind Cord Can STRANGLE Your Child. To prevent strangulation, purchase cordless products or products with inaccessible cords. La cuerda ciega de la ventana puede ESTRANGULAR su niño. Para evitar el estrangulamiento, compre alternativas inalámbricas o productos con cables inaccesibles.

All shades with chains include a non-removable warning label located on the back of the bottomrail.

Child safety is serious business, which is why we use warning tags, labels, and other methods to communicate the potential hazards of corded window coverings. The warning shown here communicates the important message about cords being a potential strangulation hazard and suggest choosing cordless alternatives or products with inaccessible cords.