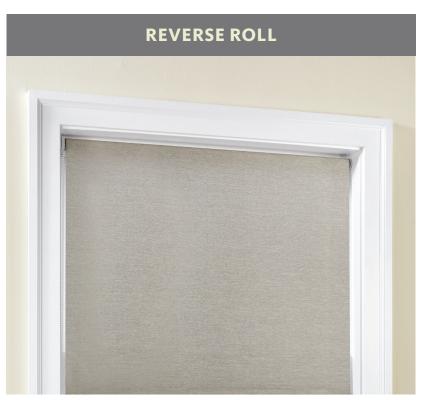

#### **ROLL DIRECTION OPTIONS**

**INSIDE MOUNT SEMI-FLUSH** 

Comes standard and has no top or valance treatment. Reduces light gaps as it rolls close to the glass.

Shade rolls in a reverse direction away from the glass to conceal roll and roller mechanism.