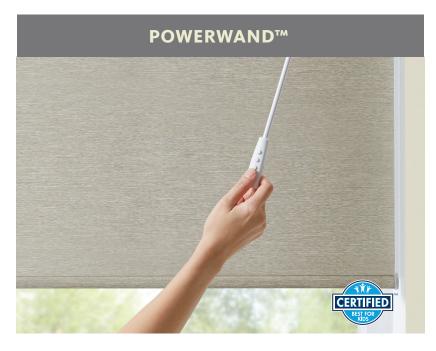

## THE TECH TOUCH

With just a fingertip touch, our motorized systems can lift and lower your shades. From affordable PowerWand<sup>™</sup> and rechargeable battery-operated, to hard-wired or app controlled, our versatile options are super smart and awaiting your next instruction. The future is cordless.

Smooth, reliable operation with no chain or tensioner; ideal in homes with children and pets.

TOUCHLIFT CORDLESS No top treatment

The wand and pendant PowerWand<sup>™</sup> lifts and lowers shades with the touch of a button. PowerWand is affordable, rechargeable and worry-free (no lost remotes!)