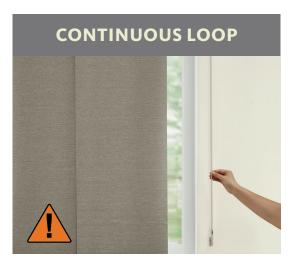

#### **CONTROL OPTIONS**

Open and close panels using a single, stationary wand. A safe and convenient option.

Open and close panels using a looped cord that mounts to the wall or inside the sill. Tensioner secures dangling cords.

All shades with cords include a non-removable warning label.