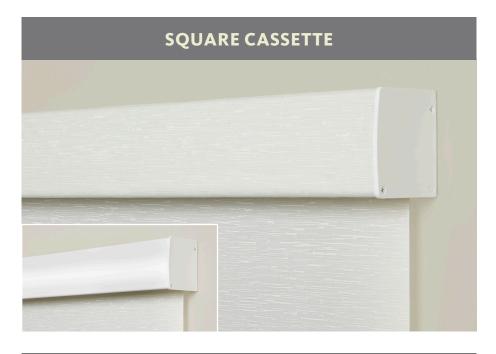

#### **TOP TREATMENTS**

Refer to the Design Enhancements book to view the five cassette and fascia finish colors.

Square cassette hides the roller mechanism and is available in a fabric-wrapped or non-wrapped option.