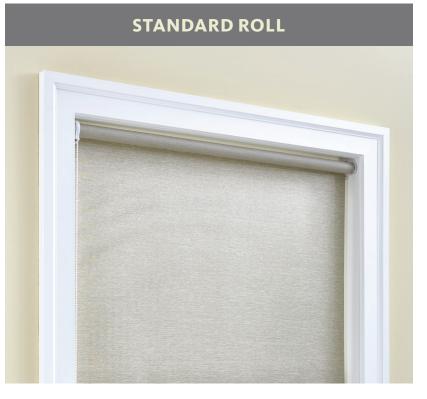

#### **ROLL DIRECTION OPTIONS**

**INSIDE MOUNT SEMI-FLUSH** 

Comes standard and has no top or valance treatment. Reduces light gaps as it rolls close to the glass.

Shade rolls in a reverse direction away from the glass to conceal roll and roller mechanism.