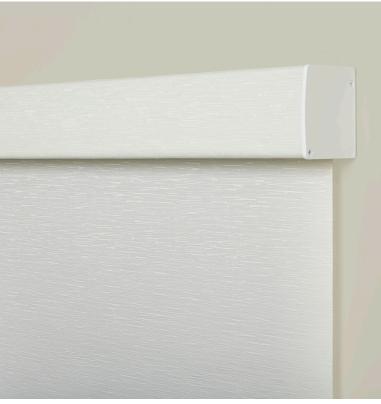

#### **TOP TREATMENTS**

Refer to the Design Enhancements book to view the five cassette and fascia finish colors.

Square cassette hides the roller mechanism and is available in a fabric-wrapped or non-wrapped option.

Curved cassette hides the roller mechanism and is available with or without a matching fabric insert. Choice of three sizes.

The fascia features a flat, painted profile for a clean look. Available in 3" and 4" sizes.

This aluminum pocket headrail conceals and protects the shade mechanism. Available in White or Anodized.