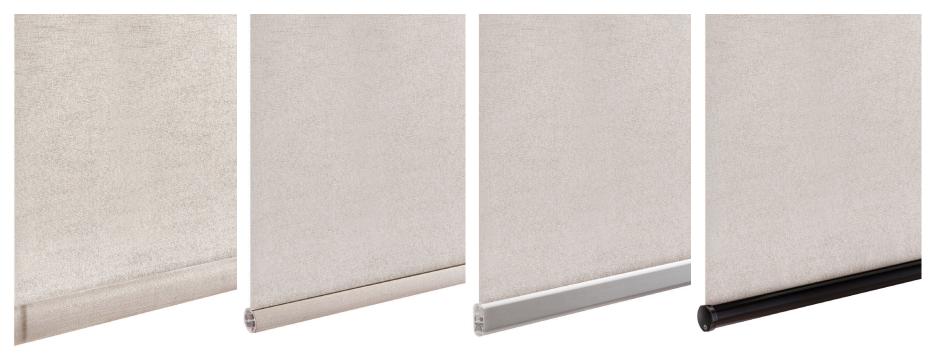

#### **BOTTOMRAILS**

Refer to the Design Enhancements book for bottomrail finish colors.

Standard on most patterns

| heat-sealed hem bar | fabric-wrapped | flat deco | deluxe |
|---------------------|----------------|-----------|--------|
|                     |                |           |        |

Note: Not all fabrics available with all rails.